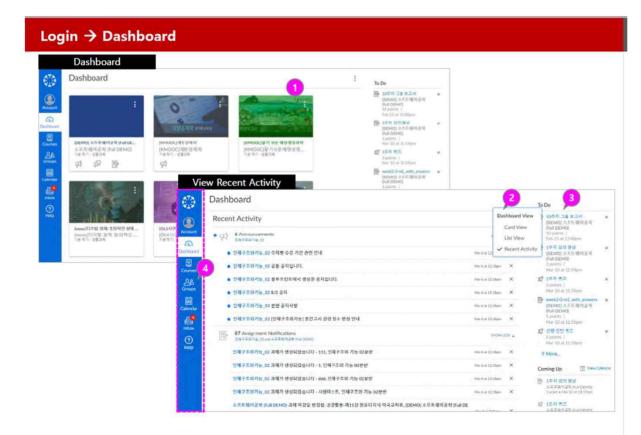

### I-CAMPUS GUIDE: ONLINE COURSE SITE

2.0

icampus.skku.edu → Online Lecture Site

→ ID & Password is the same as Kingo Portal