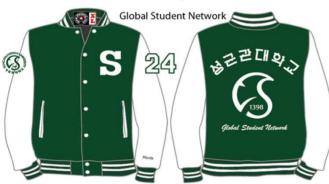

## BASEBALL JACKET PURCHASE Unique Origin, Unique Future

< Dark Green >

<VARSITY JACKET PURCHASE>

You are now a SKKU student, we recommend you take a custom varsity jacket as a souvenir!

- $\rightarrow$  You have 2 color options (Navy & Dark Green)
- $\rightarrow$  You can customize your jacket with your own initial.
- → 55,000 won for a custom varsity jacket, Offline booth for payment!
- $\rightarrow$  Application form link
- → <u>https://linktr.ee/skkuhiclub?lt\_utm\_source=lt\_share\_link#367827803</u> (The link is also uploaded on official Hi-Club Instagram profile!)