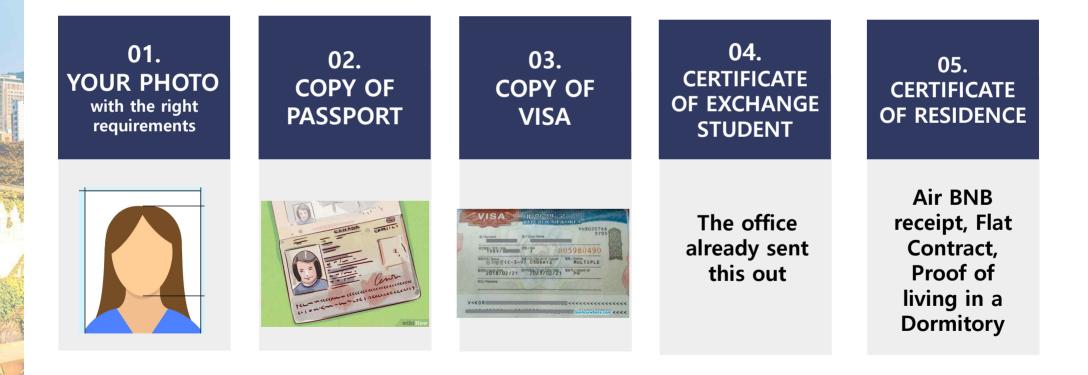

se Title                                |                           | Order Course Evaluation (Y/N) Module |



★★ IF YOU DO NOT CONDUCT THE COURSE EVALUATIONS, YOU WILL NOT BE ABLE TO ACCESS YOUR GRADES AFTER THE EXAMS





-``

## FOREIGN REGISTRATION: VISA & Residence Card



- EXCHANGE STUDENT VISA (TYPE: D-2-6)
- VISITING STUDENT VISA (TYPE: D-2-8)

## **Residence Card**

- YOUR ID IN KOREA (MANDATORY)
- APPLY THROUGH [GIVEN LINK]
  - 1) Online Application, until ~ 29<sup>th</sup> February
  - 2) Off-line Application, 28<sup>th</sup> February (Finished)
  - 3) DIRECT APPLICATION @ IMMIGRATION OFFICE (Online reservation require/www.hikorea.go.kr)

Takes about a month due to heavy workload







-`ġ́-

#### 02

### ALIEN REGISTRATION: VISA & Residence Card

## YOU NEED TO PREPARE ...



#### SUNG KYUN KWAN UNIVERSITY



-Ò

#### 03

### I-CAMPUS GUIDE: ONLINE COURSE SITE



2.0



icampus.skku.edu → Online Lecture Site

→ ID & Password is the same as Kingo Portal











## I-CAMPUS GUIDE: USEFUL APPs

rŋ





받기

## APP Name: 모바일 수강신청

**\*\*Remark: Course Enrolment Service** 

## APP Name: SKKU 학술정보관

\*\*Remark: SKKU Library Mobile Service

## APP Name: 학술정보관 SKKU GO \*\*Remark: Book Loan Status, Book Search, Book

Location, NFC Check-out Service App





## SAFETY GUIDE



## Traffic Accident

When somebody got injured MUST ask the police (112) for help. Remember the most important thing is to treat the injured person.

Bicycle

**No bicycle DUI**, Weara bicycle safety helmet, Be careful of pedestrians when passing the bicycle sidewalk.

No Bicycles at Crosswalks