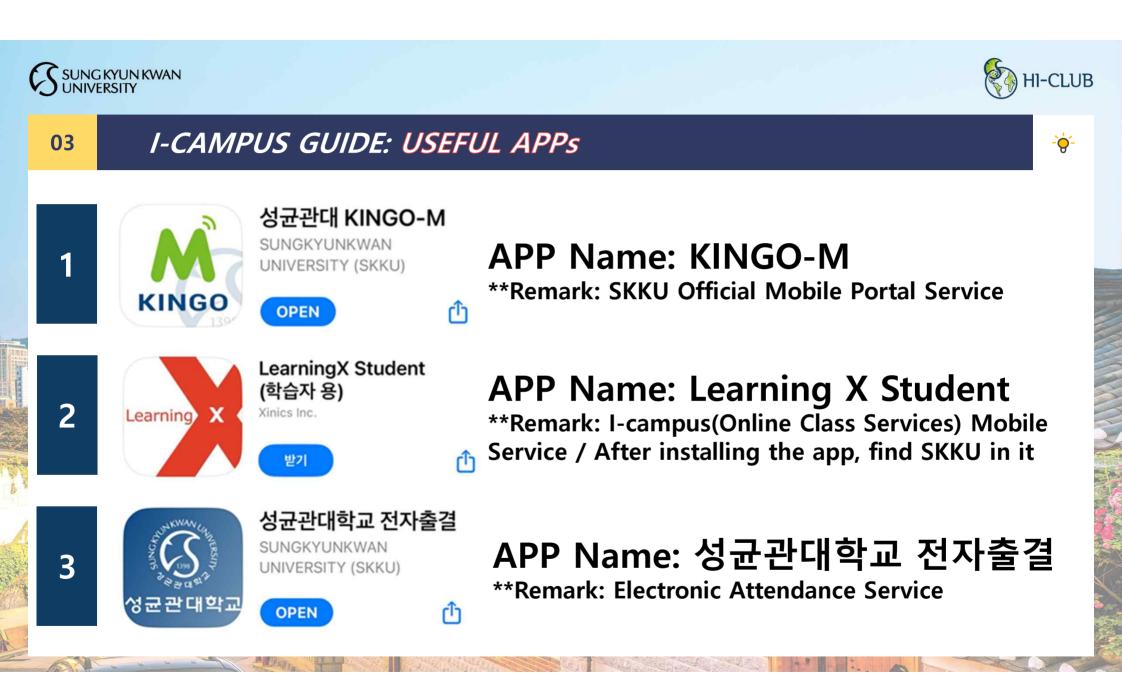

## I-CAMPUS GUIDE: USEFUL APPs

rŋ

받기

## APP Name: 모바일 수강신청

**\*\*Remark: Course Enrolment Service** 

## APP Name: SKKU 학술정보관

\*\*Remark: SKKU Library Mobile Service

## APP Name: 학술정보관 SKKU GO \*\*Remark: Book Loan Status, Book Search, Book

Location, NFC Check-out Service App