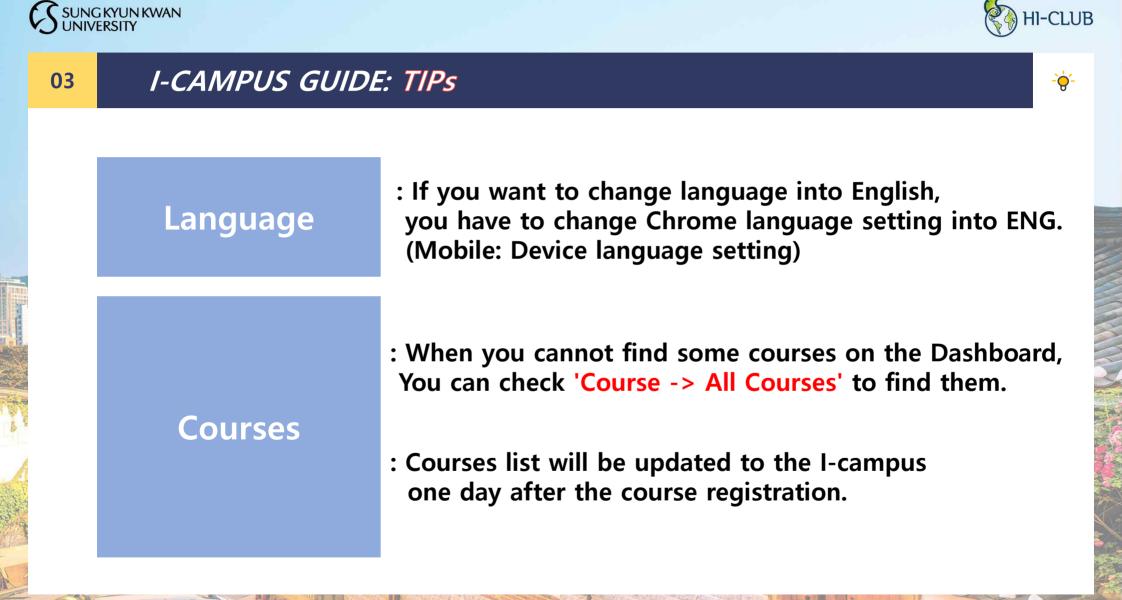

### I-CAMPUS GUIDE: ONLINE COURSE SITE

2.0

icampus.skku.edu → Online Lecture Site

→ ID & Password is the same as Kingo Portal