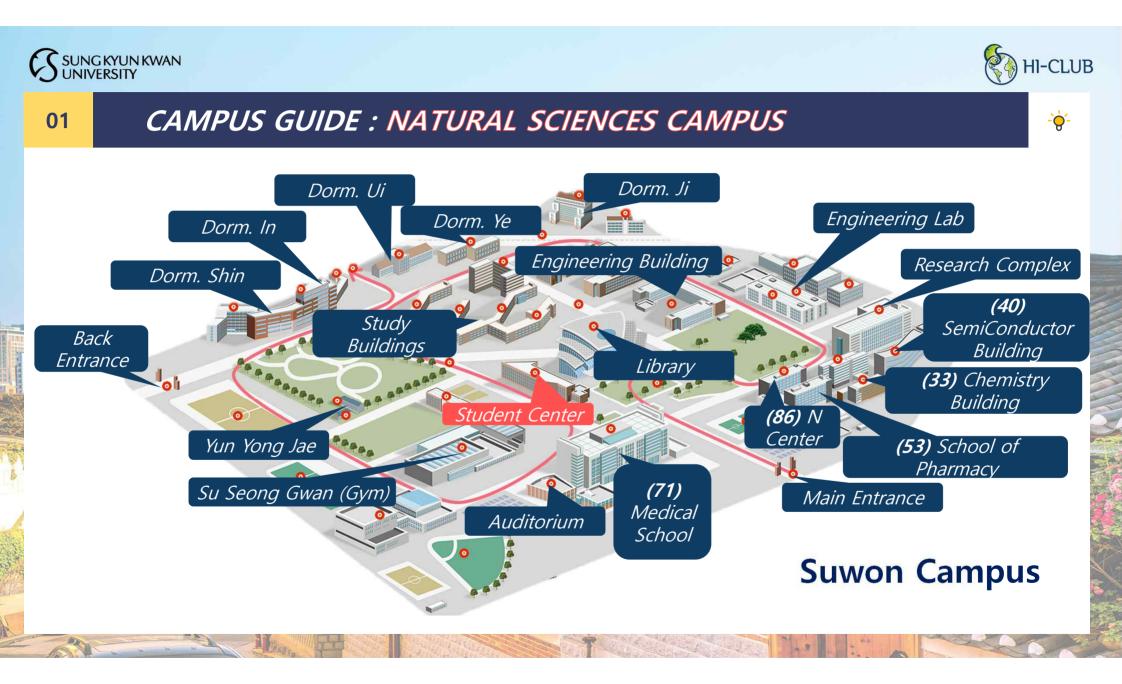

STORY IN ASIA

### HISTORICAL MONUMENT WITH BEAUTIFUL GINKGO INSIDE THE UNIVERSITY



## PARTNERSHIP WITH SAMSUNG





### HISTORY OF SKKU Unique Origin, Unique Future



## EDUCATIONAL PRINCIPLE

#### | Main Ideology |





仁 (인, In): Benevolence is an act of kindness towards ourselves and others without expecting to get anything in return.

義(의, Eui): Righteousness in the literal term means justice, morality and having the ability to choose to act rightfully in any given situation.

禮 (예, Ye): Propriety means politeness or the quality of conforming to conventionally accepted standards of behavior or morals.

智 (지, Ji): Wisdom is the characteristics of having knowledge, experience, and good judgement in any given situation.





-`**Ò́**-

### **AGENDA** Unique Origin, Unique Future











-``@`-



CAMPUS GUIDE : CLASSROOM NUMBER GUIDE

# **3 1 3 0 2** BUILDING FLOOR CLASSROOM





-`\_`

#### 01

## COURSE SIGNUP: OFFLINE

## FOR THE STUDENTS WHO...

# FAILED TO APPLY ONLINE WANT TO TAKE CLASSES FROM A DIFFERENT DEGREE

| -                                         | 4                                                            |          |                         |       |
|-------------------------------------------|--------------------------------------------------------------|----------|-------------------------|-------|
|                                           | Personal Information <sup>2</sup>                            | -        |                         |       |
| Name <sup>2</sup>                         | a