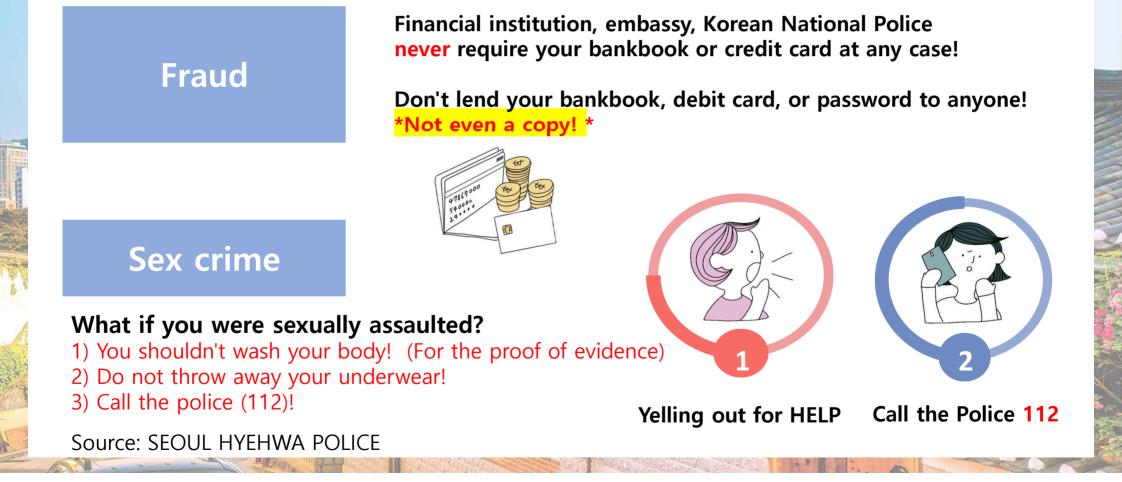

## SAFETY GUIDE

## Traffic Accident

When somebody got injured MUST ask the police (112) for help. Remember the most important thing is to treat the injured person.

Bicycle

**No bicycle DUI**, Weara bicycle safety helmet, Be careful of pedestrians when passing the bicycle sidewalk.

No Bicycles at Crosswalks , Motorized electric bicycles are not allowed at sidewalks

Source: SEOUL HYEHWA POLICE

SUNG KYUN KWAN UNIVERSITY

04