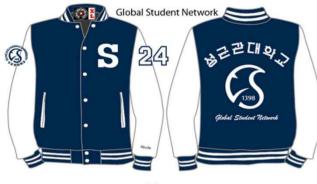

## BASEBALL JACKET PURCHASE Unique Origin, Unique Future

< Dark Green >

<VARSITY JACKET PURCHASE>

You are now a SKKU student, we recommend you take a custom varsity jacket as a souvenir!

- $\rightarrow$  You have 2 color options (Navy & Dark Green)
- $\rightarrow$  You can customize your jacket with your own initial.
- → 55,000 won for a custom varsity jacket, Offline booth for payment!
- $\rightarrow$  Application form link
- → <u>https://linktr.ee/skkuhiclub?lt\_utm\_source=lt\_share\_link#367827803</u> (The link is also uploaded on official Hi-Club Instagram profile!)